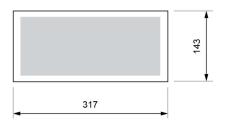

# Recessed mounting (cut: 265 x 120 mm)

Flush mounting (cut: 300 x 127 mm)

Watertight mounting