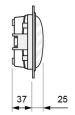

# Recessed mounting (cut: 265 x 120 mm)

Flush mounting (cut: 300 x 127 mm)

Watertight mounting