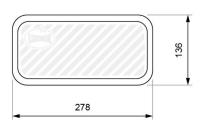

### **Dimensions**

# Recessed mounting (cut: 265 x 120 mm)

Flush mounting (cut: 300 x 127 mm)

Watertight mounting