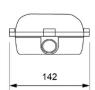

**Technical characteristics**

Lamp in emergency 80 x LED White 5,700 K Lamp in maintained 80 x LED White 5,700 K

470 lm Flux in emergency Flux in maintained 366 lm Charge indicator LED 1 x LED green

Autonomy 1 h

Supply voltage 230 Vac - 50 Hz

Operation temperature 0 ÷ 40°C Mains power maintained 7.1 W Mains power non-maint. 3.0 W

**Battery** Ni-Cd (HT) 4.8 V – 1.5 Ah

Remote controllable Yes (TL-300) IP42 - IK04 **Protection rating** Electrical insulation Class II

Applicable legislation CE marking (93/68/CEE):

2014/35/EU 2014/30/EU 2011/65/EU

### **Photometric curve**



DATA SHEET. Model: LL-470P \_ Rev. 01 (February 2024)









### **Dimensions**

## Surface mounting



# Recessed mounting (cut: 265 x 120 mm)





Flush mounting (cut: 300 x 127 mm)



Watertight mounting