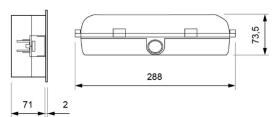

## **Technical characteristics**

Lamp in emergency 80 x LED White 5,700 K Lamp in maintained 80 x LED White 5,700 K

470 lm Flux in emergency Flux in maintained 366 lm Charge indicator LED 1 x LED green

Autonomy 1 h

Supply voltage 230 Vac - 50 Hz

Operation temperature 0 ÷ 40°C Mains power maintained 7.1 W Mains power non-maint. 3.0 W

**Battery** Ni-Cd (HT) 4.8 V – 1.5 Ah

Remote controllable Yes (TL-300) IP42 - IK04 **Protection rating** Electrical insulation Class II

Applicable legislation CE marking (93/68/CEE):

2014/35/EU 2014/30/EU 2011/65/EU

### **Photometric curve**



DATA SHEET. Model: LL-470P \_ Rev. 01 (February 2024)









### **Dimensions**

## Surface mounting



# Recessed mounting (cut: 265 x 120 mm)





Flush mounting (cut: 300 x 127 mm)



Watertight mounting