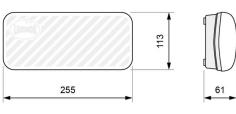

meless and resistant design with transparent, soft opal (-8%) or strong opal (-30%) external diffuser.

#### **Technical characteristics**

Lamp in emergency 80 x LED White 5,700 K Lamp in maintained 80 x LED White 5,700 K

470 lm Flux in emergency Flux in maintained 366 lm Charge indicator LED 1 x LED green

Autonomy 1 h

Supply voltage 230 Vac - 50 Hz

Operation temperature 0 ÷ 40°C Mains power maintained 7.1 W Mains power non-maint. 3.0 W

**Battery** Ni-Cd (HT) 4.8 V – 1.5 Ah

Remote controllable Yes (TL-300) IP42 - IK04 **Protection rating** Electrical insulation Class II

Applicable legislation CE marking (93/68/CEE):

2014/35/EU 2014/30/EU 2011/65/EU

### **Photometric curve**



DATA SHEET. Model: LL-470P \_ Rev. 01 (February 2024)









### **Dimensions**

## Surface mounting



# Recessed mounting (cut: 265 x 120 mm)





Flush mounting (cut: 300 x 127 mm)



Watertight mounting