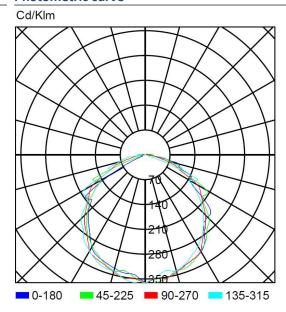

### **Photometric curve**

DATA SHEET. Model: LL-470P \_ Rev. 01 (February 2024)