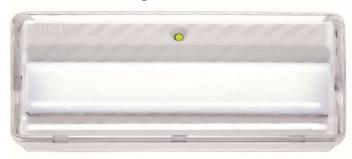

#### **Description**

Self-contained emergency luminaire for surface mounting, recessed mounting by means of a recessing frame, flush mounting by means of a flushing box or watertight mounting through a watertight box. Illumination through LED strip with transparent, soft opal (-8%) or strong opal (-30%) internal diffuser. Timeless and resistant design with transparent, soft opal (-8%) or strong opal (-30%) external diffuser.

#### **Technical characteristics**

Lamp in emergency 80 x LED White 5,700 K Lamp in maintained 80 x LED White 5,700 K

470 lm Flux in emergency Flux in maintained 366 lm Charge indicator LED 1 x LED green